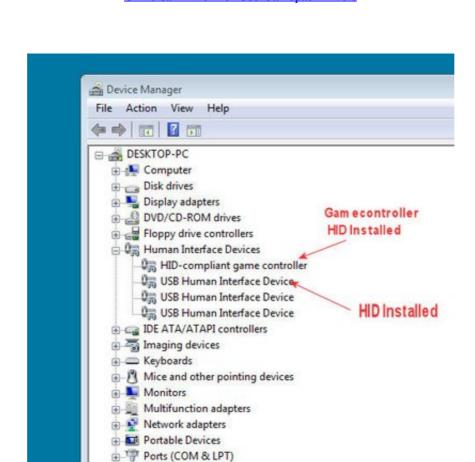

Press ok on search popup window USB Gamepad As Xbox Connect your USB gamepad and wait for windows to install drivers if you have not installed it earlier.. • This driver version is the last that works in Windows XP Nov 20, 2017 Gamepad not recognized in Windows? Want USB gamepad driver download for Windows 7? It's agonizing without the help of joystick, gamepad or wheels to play a fantastic game, especially the 3D gaming.. About The Imaging Source Established in 1990, The Imaging Source is one of the leading manufacturers of industrial cameras, frame grabbers and video converters for production automation, quality assurance, logistics, medicine, science and security.. Version 2 7 9 1152 Released June 6, 2014 Type ZIP Filesize 2 112 MB Requirements • Intel Core i3 or similar, 2 GB RAM • USB 3.. • Added new property: Highlight reduction • Added new property: White balance temperature controls.